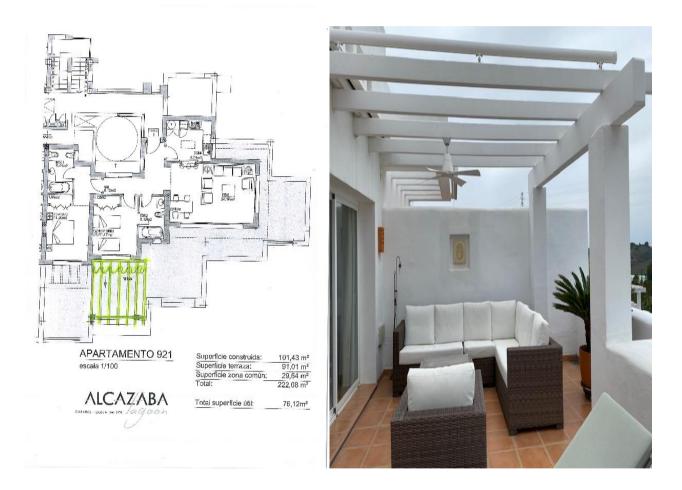

The resulting report has been sent to all owners and was explained by Mr. Patrick A . Fay.

#### BALANCE AS AT 31 DECEMBER, 2019

|                                              | Notes | 31.12.2019              |
|----------------------------------------------|-------|-------------------------|
| Assets                                       |       | Euros                   |
| Owners debtor balances<br>Cash and Banks     | 2     | 21.312,10<br>115.712,29 |
| Casti and Danks                              | 5     | 115.712,27              |
| Total Assets                                 |       | 137.024,39              |
|                                              |       |                         |
| Liabilities                                  |       |                         |
| Owners credit balances                       | 2     | 6.535,03                |
| Creditors                                    | 4     | 81.486,71               |
| Total Liabilities                            |       | 88.021,74               |
| ASSETS LESS LIABILITIES                      |       | 49.002,65               |
| Community fund                               |       |                         |
| Balance at 1st January                       |       | 60.870,05               |
| Result for the period ( Deficit in negative) |       | -11.867,40              |
| TOTAL COMMUNITY FUND                         |       | 49.002,65               |